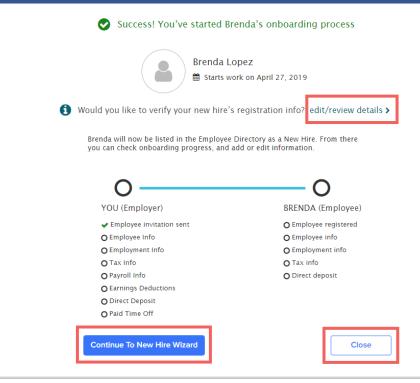

3 Click Finish.

We'll send a Welcome email to the new hire using the email address you entered in Step 1.

- 4 The New Hire Onboarding Status screen is displayed. Here, you have a few options:
  - To verify the new hire information you added in Step 1, click edit/review details.
  - To finish entering the information that you need to complete for the new hire, click **Continue to the New Hire Wizard**. You can do this now or later.
  - To go back to the Home page, click Close.

### New Hire Onboarding Status